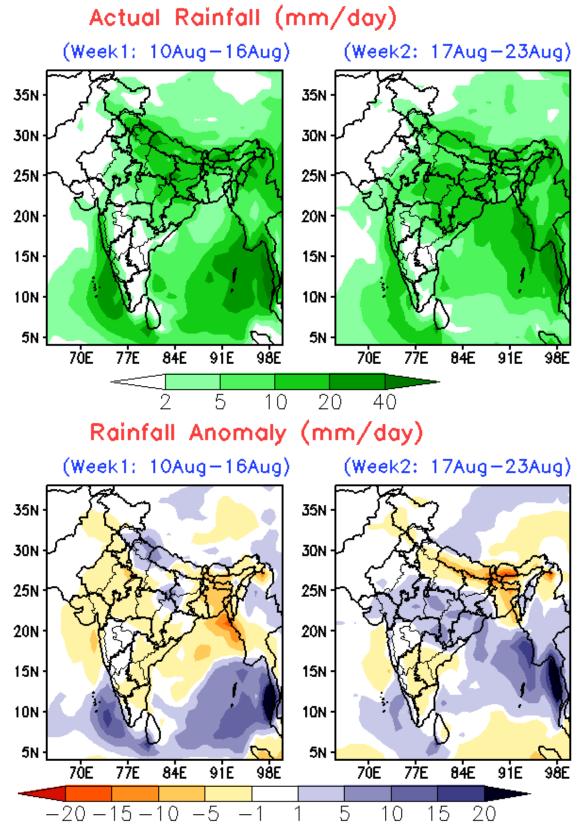

# Forecast for next two week

Weather systems & associated Precipitation during Week 1(09 to 15 August, 2018) and Week 2 (16 to 22 August, 2018)

- Under the influence of a fresh low pressure area, which is likely to form over northwest Bay of Bengal & neighbourhood around 13<sup>th</sup> August and strong southerly winds from Bay of Bengal to northeastern states, fairly widespread to widespread rainfall with heavy to very heavy rainfall at isolated places very likely over northeastern states, West Bengal, Odisha, Jharkhand, Chhattisgarh, Bihar, East Uttar Pradesh, Uttarakhand, Himachal Pradesh during most days of the 1<sup>st</sup> week.
- Fairly widespread to widespread rainfall with heavy rainfall at isolated places is also very likely along west coast during most days of the 1<sup>st</sup> week.
- Scattered to fairly widespread rainfall activity is very likely to occur over remaining parts of the country outside West Rajasthan, Gujarat state, Marathawada, Telengana, Rayalaseema and Tamilnadu, where light isolated rainfall is very likely to occur during the 1<sup>st</sup> week (Annexure III).
- Overall rainfall activity is likely to be normal to above normal rainfall activity is very likely to confine over most parts of northwest (excluding Rajasthan) & east India and extreme south Peninsula during 1<sup>st</sup> week.
- During week 2, rainfall scenario likely to improve further and normal to above normal rainfall activity is very likely to confine over northwest (except Uttar Pradesh), central and east India (Annexure VI).