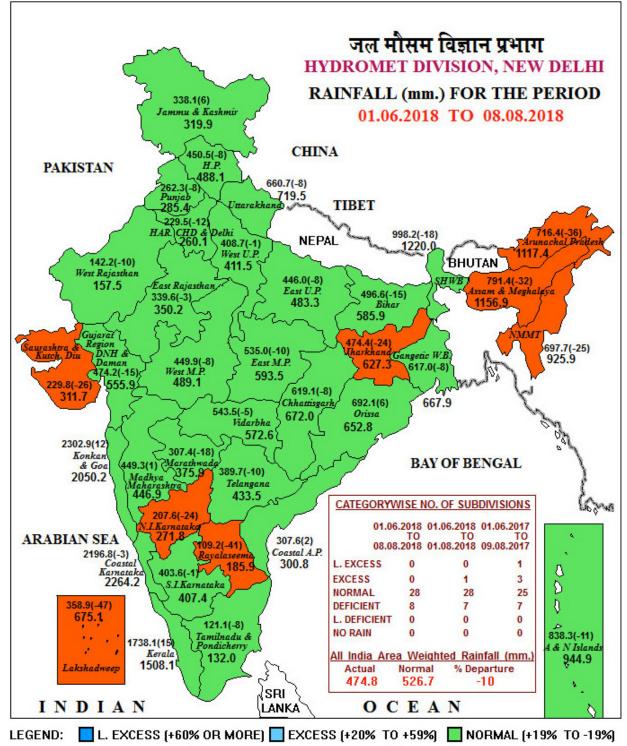

### Monsoon Seasonal Rainfall Scenario (01 June to 08 August, 2018)

For the country as a whole, cumulative rainfall during southwest monsoon 2018 upto 08 August, 2018 was below LPA by 10%. Details of the rainfall distribution over the four broad homogeneous regions of India are given below:

| Regions                | Actual<br>Rainfall (mm) | Normal<br>Rainfall (mm) | % Departure from<br>LPA |  |  |
|------------------------|-------------------------|-------------------------|-------------------------|--|--|
| Country as a whole     | 474.8                   | 526.7                   | -10%                    |  |  |
| Northwest India        | 336.7                   | 350.2                   | -4%                     |  |  |
| Central India          | 552.0                   | 579.2                   | -5%                     |  |  |
| South Peninsula        | 412.4                   | 427.5                   | -4%                     |  |  |
| East & northeast India | 655.0                   | 878.1                   | -25%                    |  |  |

Cumulative seasonal rainfall is given in **Annexure II**.

Annexure II

# भारत मौसम विज्ञान विभाग INDIA METEOROLOGICAL DEPARTMENT

DEFICIENT (-20% TO -59%) L. DEFICIENT (-60% TO -99%) NO RAIN ( -100%) NO DATA NOTES:

(a) Rainfall figures are based on operational data.

(b) Small figures indicate actual rainfall (mm.), while bold figures indicate Normal rainfall (mm.) Percentage Departures of Rainfall are shown in Brackets.