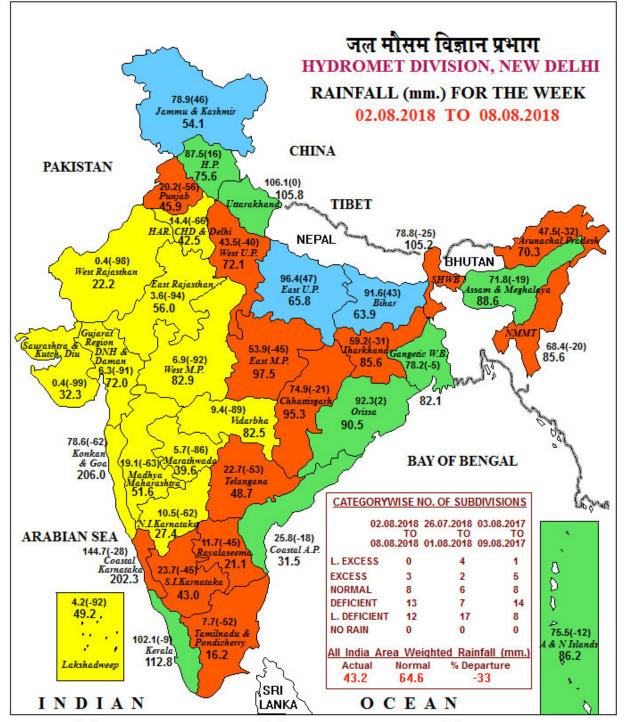

## Weekly Rainfall Scenario (02 to 08 August, 2018)

During the week, rainfall was below Long Period Average (LPA) by 33% over the country as a whole. Details are given below:

| Regions                | Actual<br>Rainfall (mm) | Normal<br>Rainfall (mm) | % Departure from<br>LPA |  |  |
|------------------------|-------------------------|-------------------------|-------------------------|--|--|
| Country as a whole     | 43.2                    | 64.6                    | <b>-3</b> 3%            |  |  |
| Northwest India        | 47.9                    | 54.5                    | -12%                    |  |  |
| Central India          | 35.9                    | 79.2                    | -55%                    |  |  |
| South Peninsula        | 26.6                    | 42.1                    | -37%                    |  |  |
| East & northeast India | 70.3                    | 80.5                    | -13%                    |  |  |

The Meteorological sub-division-wise rainfall for the week is given in Annexure I.

# भारत मौसम विज्ञान विभाग INDIA METEOROLOGICAL DEPARTMENT

LEGEND: L. EXCESS (+60% OR MORE) EXCESS (+20% TO +59%) NORMAL (+19% TO -19%) DEFICIENT (-20% TO -59%) L. DEFICIENT (-60% TO -99%) NO RAIN ( -100%) NO DATA NOTES:

(a) Rainfall figures are based on operational data.

(b) Small figures indicate actual rainfall (mm.), while bold figures indicate Normal rainfall (mm.) Percentage Departures of Rainfall are shown in Brackets.